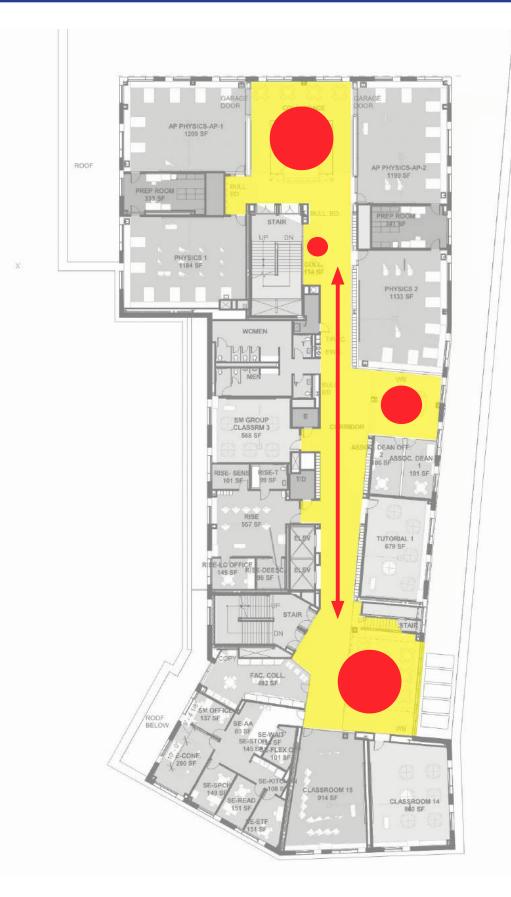

)

• VCT FLOORING (MOST CORRIDORS)

## **INTERIOR MATERIALS PALETTE - COOLIDGE CORNER SCHOOL**



- PAINTED DRYWALL
- CERAMIC WALL TILE
- WOOD CASEWORK
- EPOXY RESIN WORK SURFACES
- INTERIOR GLAZING
- **RUBBER SHEET FLOORING**
- CARPET (LIBRARY)

- ACT TILE CEILINGS
- DRYWALL CEILINGS

**FLOORING:** Terrazzo, Sheet linoleum w/ welded seams, carpet tile (limited use) **WALLS:** Large format porcelain tile, metal lockers, glass, ceramic tile (bathrooms, stairs) **CEILINGS:** ACT, GWB, specialty acoustic ceilings (cafeteria / STEM entry, Tappan entry) **LIGHTING:** All LED (limited number of fixture types)



# **CYPRESS BUILDING**



### **GENERAL USE CLASSROOM**





# CLERESTORY GLASS LOCKERS

# ENTRANCE W/ SIDELIGHT AND TRANSOM

## HALLWAY ORGANIZATION AND DESIGN: COLLABORATION SPACES







### 3RD FLOOR

### HALLWAY ORGANIZATION AND DESIGN: PHYSICS COLLABORATION



### HALLWAY ORGANIZATION AND DESIGN: PHYSICS COLLABORATION



|