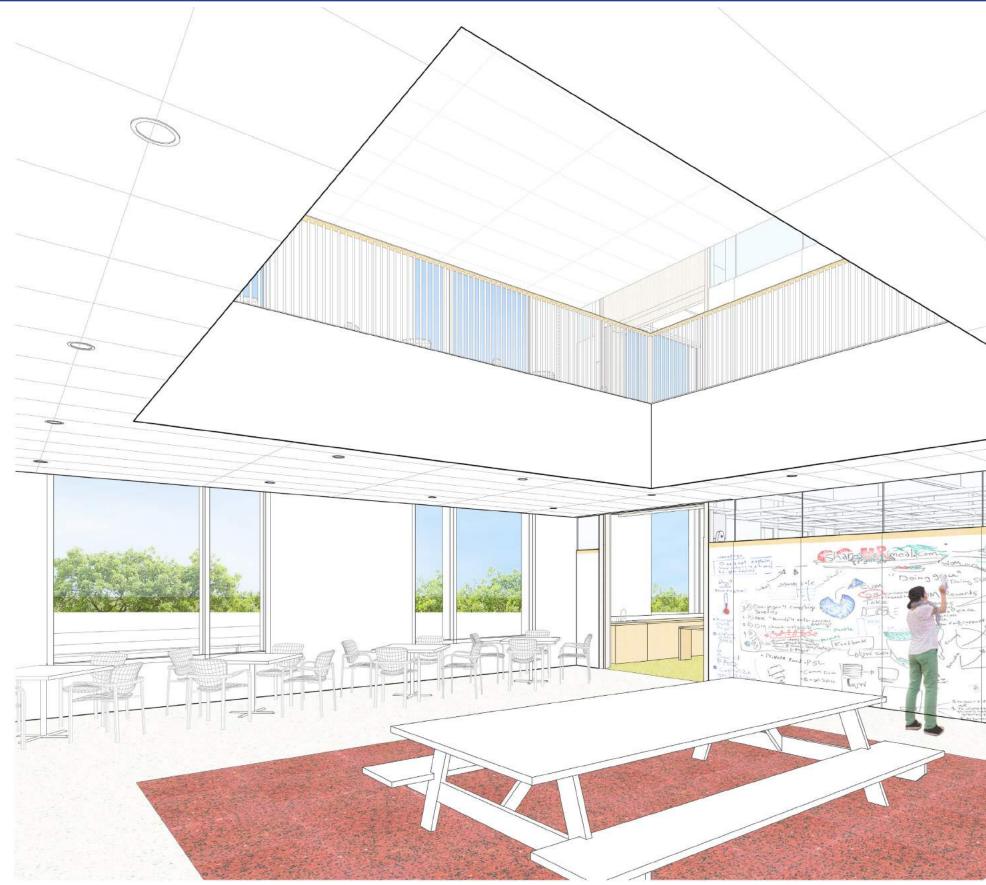

D CASEWORK
- EPOXY RESIN WORK SURFACES
- INTERIOR GLAZING
- **RUBBER SHEET FLOORING**
- CARPET (LIBRARY)

- ACT TILE CEILINGS
- DRYWALL CEILINGS

**FLOORING:** Terrazzo, Sheet linoleum w/ welded seams, carpet tile (limited use) **WALLS:** Large format porcelain tile, metal lockers, glass, ceramic tile (bathrooms, stairs) **CEILINGS:** ACT, GWB, specialty acoustic ceilings (cafeteria / STEM entry, Tappan entry) **LIGHTING:** All LED (limited number of fixture types)



# **CYPRESS BUILDING**



### **GENERAL USE CLASSROOM**





# CLERESTORY GLASS LOCKERS

# ENTRANCE W/ SIDELIGHT AND TRANSOM

## HALLWAY ORGANIZATION AND DESIGN: COLLABORATION SPACES







### 3RD FLOOR

### HALLWAY ORGANIZATION AND DESIGN: PHYSICS COLLABORATION



### HALLWAY ORGANIZATION AND DESIGN: PHYSICS COLLABORATION



|