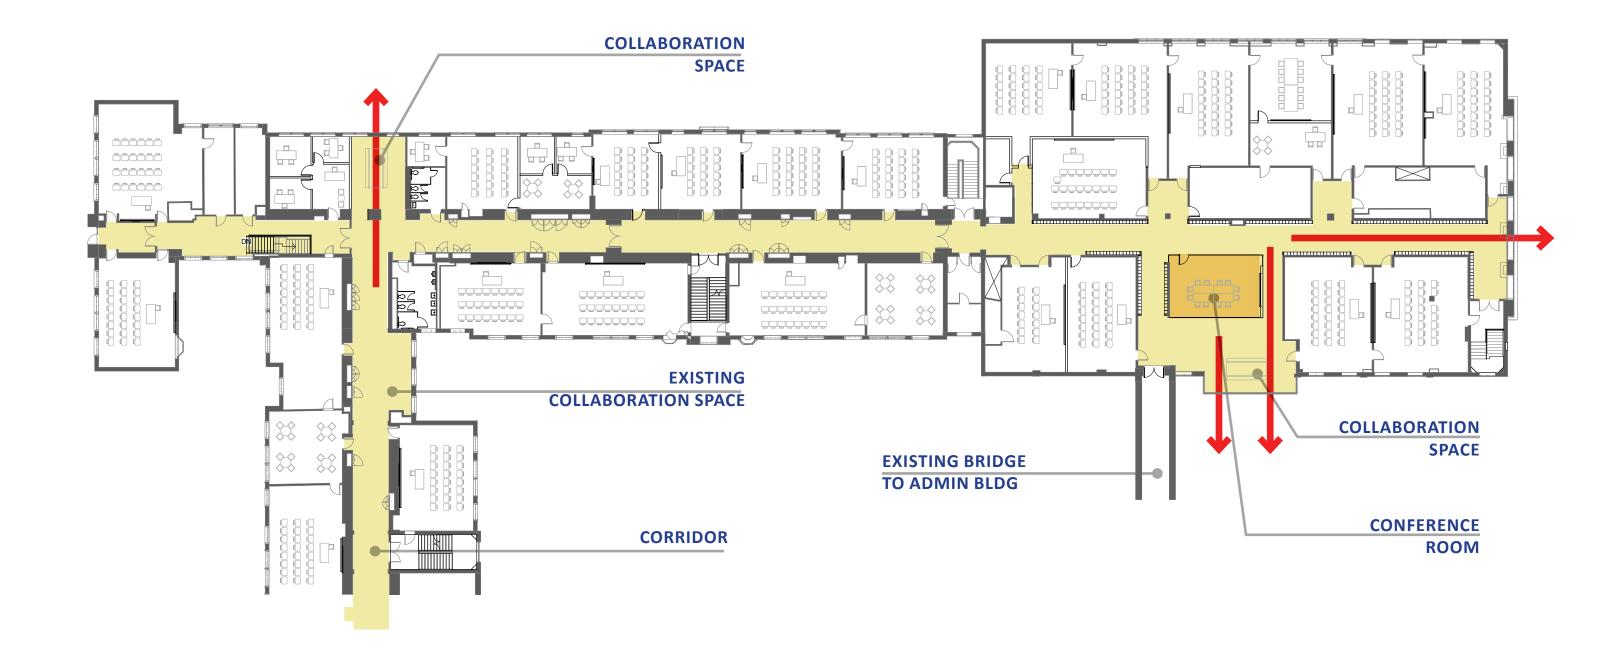

**BROOKLINE HIGH SCHOOL EXPANSION** November 19, 2018



### **STEM WING - GROUND FLOOR MAKER SPACE VISIBILITY**





### **BABSON COLLEGE WEISSMAN CENTER**

### **STEM WING - GROUND FLOOR MAKER SPACE VISIBILITY**







#### **NOBLE & GREENOUGH PHYSICS LAB**









### ECSU FINE ARTS INSTRUCTIONAL CENTER



### MILTON ACADEMY PRITZKER SCIENCE CENTER



**BROOKLINE HIGH SCHOOL EXPANSION** November 19, 2018



### **STEM WING - FLOOR FINISHES**



**LEVEL 01 PLAN** 

**LEVEL 02 PLAN** 



#### **LEVEL 03 PLAN**

### **STEM WING - CEILING FINISHES**



**LEVEL 01 PLAN** 

**LEVEL 02 PLAN** 



#### **LEVEL 03 PLAN**

### **STEM WING - CEILING FINISHES**





BROOKLINE HIGH SCHOOL EXPANSION November 19, 2018

# **THIRD FLOOR RENOVATION**



### **THIRD FLOOR RENOVATION - OVERALL PLAN**



**BROOKLINE HIGH SCHOOL EXPANSION** November 19, 2018



### **THIRD FLOOR RENOVATION - FLOOR FINISHES**





### **THIRD FLOOR RENOVATION - CEILING FINISHES CONCEPT**



**BROOKLINE HIGH SCHOOL EXPANSION** November 19, 2018



# **TAPPAN ADDITION & RENOVATION**





### **TAPPAN GYM - GROUND FLOOR CONCEPT**

- ORIENTATION
- TRANSPARENCY



LEVEL 01 PLAN



### **TAPPAN GYM - FRONT PORCH**





### **TAPPAN GYM - BASEMENT CONCEPT**



#### **LOWER LEVEL**





### **MBTA UPDATE**