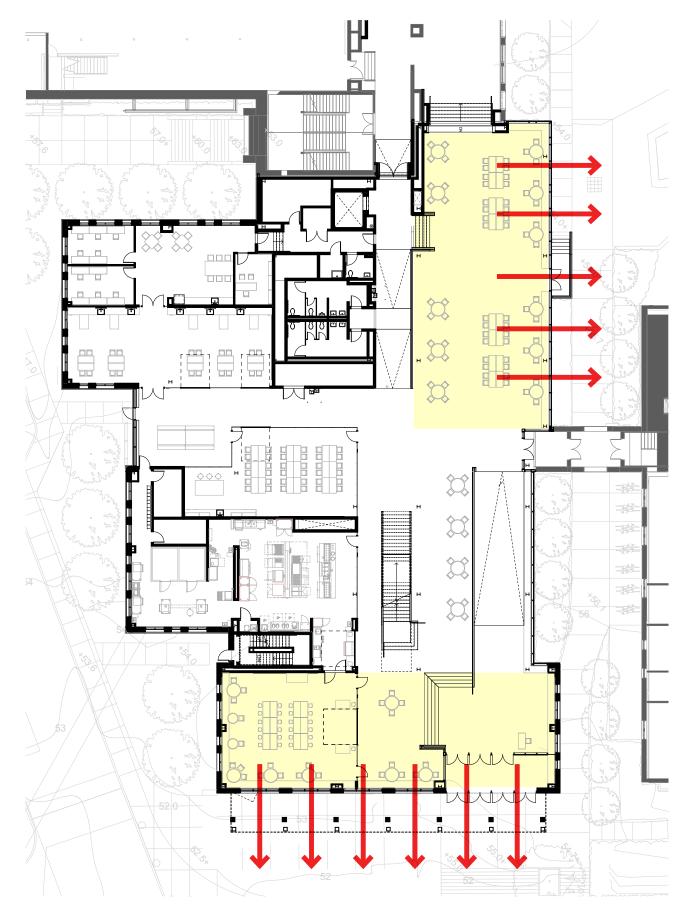

|

### HALLWAY ORGANIZATION AND DESIGN: SOUTH COLLABORATION SPACE





## HALLWAY ORGANIZATION AND DESIGN: COLLABORATION SPACES





## HALLWAY ORGANIZATION AND DESIGN: COLLABORATION SPACES



### CAFETERIA





# **STEM WING**



### **STEM WING - GROUND FLOOR 'PORCHES'**





## **STEM WING - GROUND FLOOR MAKER SPACE VISIBILITY**



**BROOKLINE HIGH SCHOOL EXPANSION** November 19, 2018



### **STEM WING - GROUND FLOOR MAKER SPACE VISIBILITY**





### **BABSON COLLEGE WEISSMAN CENTER**

### **STEM WING - GROUND FLOOR MAKER SPACE VISIBILITY**







#### **NOBLE & GREENOUGH PHYSICS LAB**









### ECSU FINE ARTS INSTRUCTIONAL CENTER



### MILTON ACADEMY PRITZKER SCIENCE CENTER



**BROOKLINE HIGH SCHOOL EXPANSION** November 19, 2018



### **STEM WING - FLOOR FINISHES**



**LEVEL 01 PLAN** 

**LEVEL 02 PLAN** 



#### **LEVEL 03 PLAN**

### **STEM WING - CEILING FINISHES**



**LEVEL 01 PLAN** 

**LEVEL 02 PLAN** 



#### **LEVEL 03 PLAN**

### **STEM WING - CEILING FINISHES**





BROOKLINE HIGH SCHOOL EXPANSION November 19, 2018

# **THIRD FLOOR RENOVA