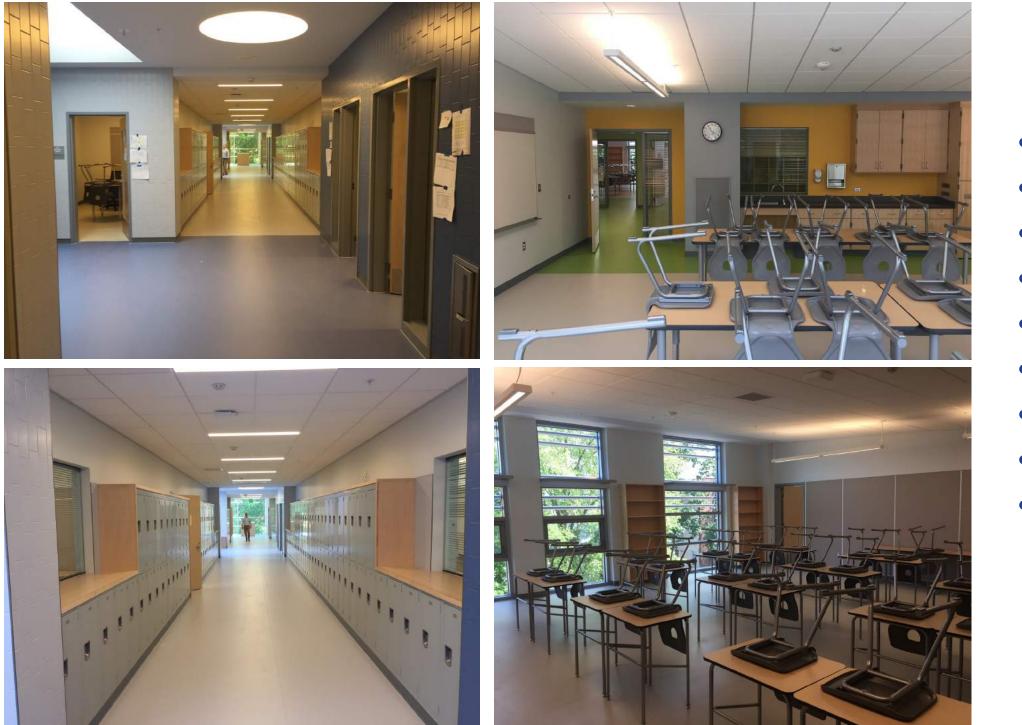

## **INTERIOR MATERIALS PALETTE - COOLIDGE CORNER SCHOOL**

- PAINTED DRYWALL
- CERAMIC WALL TILE
- WOOD CASEWORK
- EPOXY RESIN WORK SURFACES
- INTERIOR GLAZING
- **RUBBER SHEET FLOORING**
- CARPET (LIBRARY)

- ACT TILE CEILINGS
- DRYWALL CEILINGS

**FLOORING:** Terrazzo, Sheet linoleum w/ welded seams, carpet tile (limited use) **WALLS:** Large format porcelain tile, metal lockers, glass, ceramic tile (bathrooms, stairs) **CEILINGS:** ACT, GWB, specialty acoustic ceilings (cafeteria / STEM entry, Tappan entry) **LIGHTING:** All LED (limited number of fixture types)