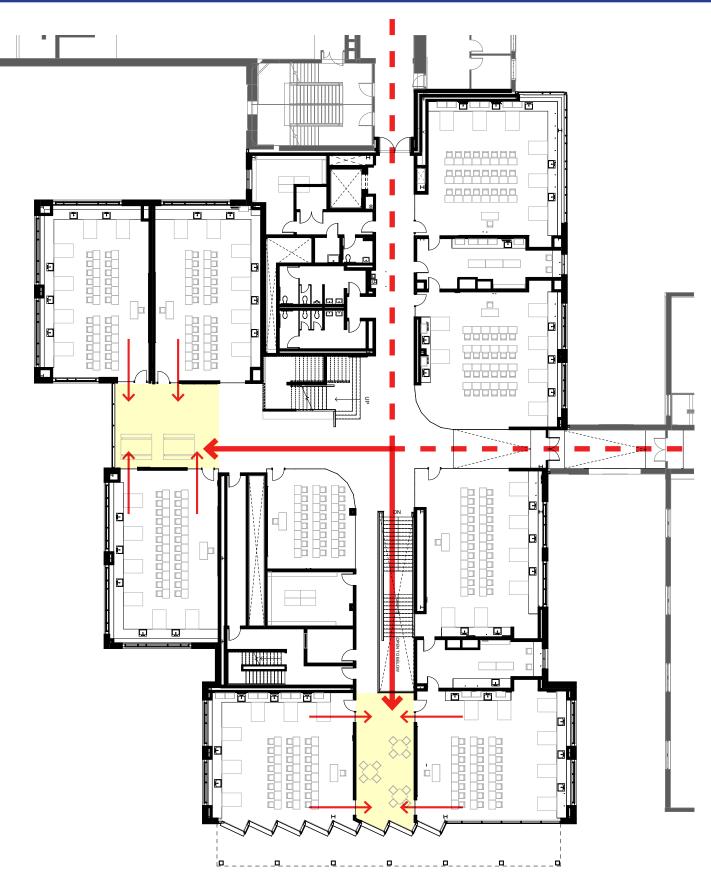

|

### HALLWAY ORGANIZATION AND DESIGN: SOUTH COLLABORATION SPACE





## HALLWAY ORGANIZATION AND DESIGN: COLLABORATION SPACES





## HALLWAY ORGANIZATION AND DESIGN: COLLABORATION SPACES



### CAFETERIA





# **STEM WING**



### **STEM WING - GROUND FLOOR 'PORCHES'**





## **STEM WING - GROUND FLOOR MAKER SPACE VISIBILITY**



**BROOKLINE HIGH SCHOOL EXPANSION** November 19, 2018



### **STEM WING - GROUND FLOOR MAKER SPACE VISIBILITY**





### **BABSON COLLEGE WEISSMAN CENTER**

### **STEM WING - GROUND FLOOR MAKER SPACE VISIBILITY**







#### **NOBLE & GREENOUGH PHYSICS LAB**









### ECSU FINE ARTS INSTRUCTIONAL CENTER



### MILTON ACADEMY PRITZKER SCIENCE CENTER



**BROOKLINE HIGH SCHOOL EXPANSION** November 19, 2018



### **STEM WING - FLOOR FINISHES**



**LEVEL 01 PLAN** 

**LEVEL 02 PLAN** 



#### **LEVEL 03 PLAN**

### **STEM WING - CEILING FINISHES**



**LEVEL 01 PLAN** 

**LEVEL 02 PLAN** 



#### **LEVEL 03 PLAN**

### **STEM WING - CEILING FINISHES**





BROOKLINE HIGH SCHOOL EXPANSION November 19, 2018

# **THIRD FLOOR RENOVATION**



### **THIRD FLOOR RENOVATION - OVERALL PLAN**



**BROOKLINE HIGH SCHOOL EXPANSION** November 19, 2018



### **THIRD FLOOR RENOVATION - FLOOR FINISHES**





### **THIRD FLOOR RENOVATION - CEILING FINISHES CONCEPT**



**BROOKLINE HIGH SCHOOL EXPANSION** November 19, 2018



# **TAPPAN ADDITION & RENOVATION**