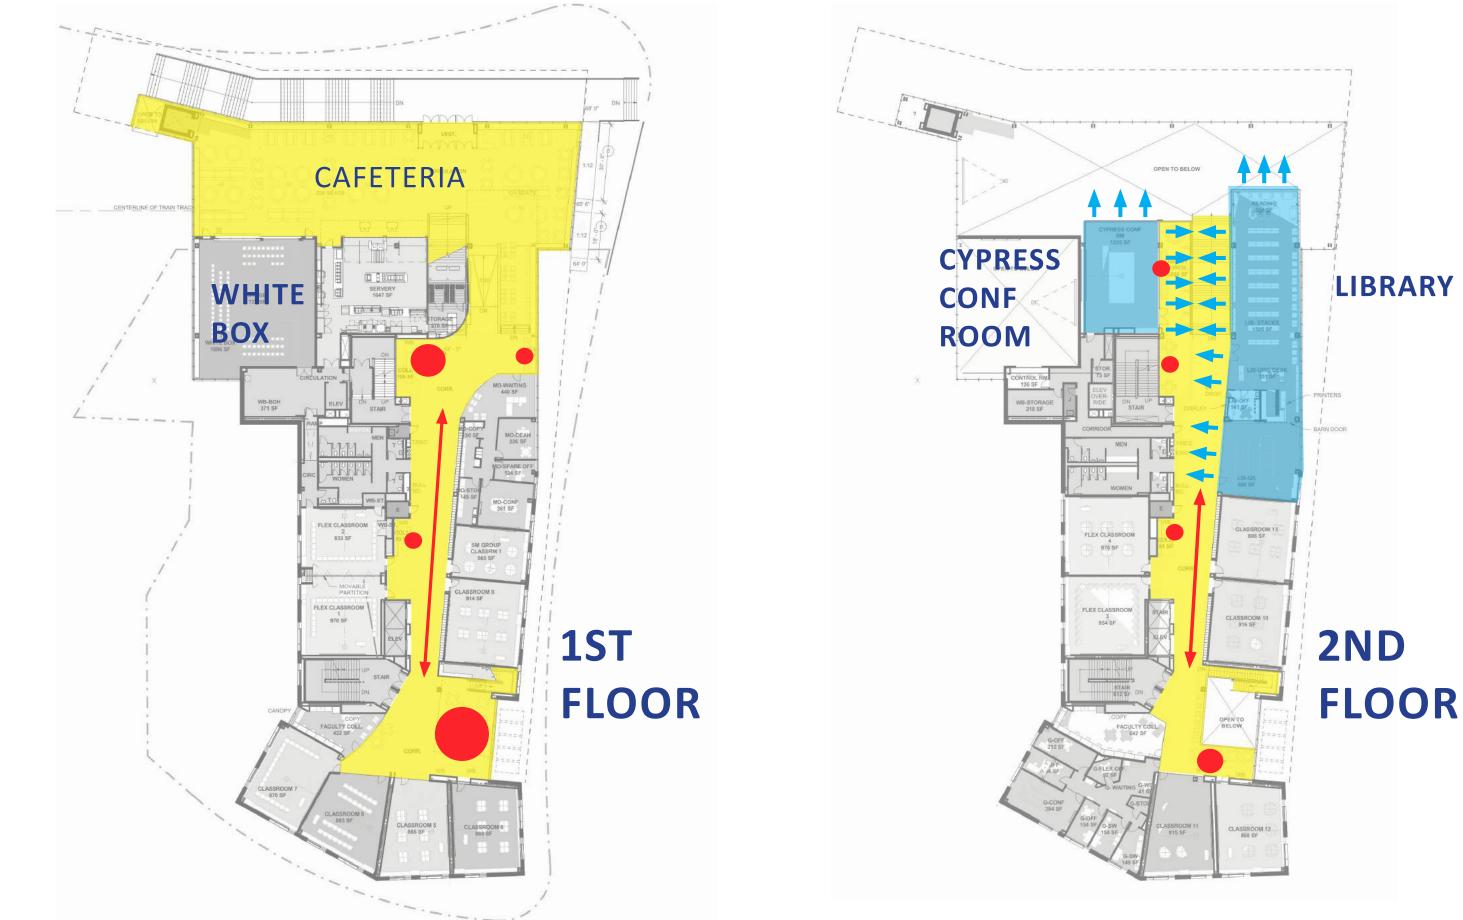

|

### HALLWAY ORGANIZATION AND DESIGN: SOUTH COLLABORATION SPACE





## HALLWAY ORGANIZATION AND DESIGN: COLLABORATION SPACES





## HALLWAY ORGANIZATION AND DESIGN: COLLABORATION SPACES



### CAFETERIA





# **STEM WING**



### **STEM WING - GROUND FLOOR 'PORCHES'**





## **STEM WING - GROUND FLOOR MAKER SPACE VISIBILITY**



**BROOKLINE HIGH SCHOOL EXPANSION** November 19, 2018



### **STEM WING - GROUND FLOOR MAKER SPACE VISIBILITY**





### **BABSON COLLEGE WEISSMAN CENTER**

### **STEM WING - GROUND FLOOR MAKER SPACE VISIBILITY**







#### **NOBLE & GREENOUGH PHYSICS LAB**









### ECSU FINE ARTS INSTRUCTIONAL CENTER



### MILTON ACADEMY PRITZKER SCIENCE CENTER



**BROOKLINE HIGH SCHOOL EXPANSION** November 19, 2018



### **STEM WING - FLOOR FINISHES**



**LEVEL 01 PLAN** 

**LEVEL 02 PLAN** 



#### **LEVEL 03 PLAN**

### **STEM WING - CEILING FINISHES**



**LEVEL 01 PLAN** 

**LEVEL 02 PLAN** 



#### **LEVEL 03 PLAN**

### **STEM WING - CEILING FIN