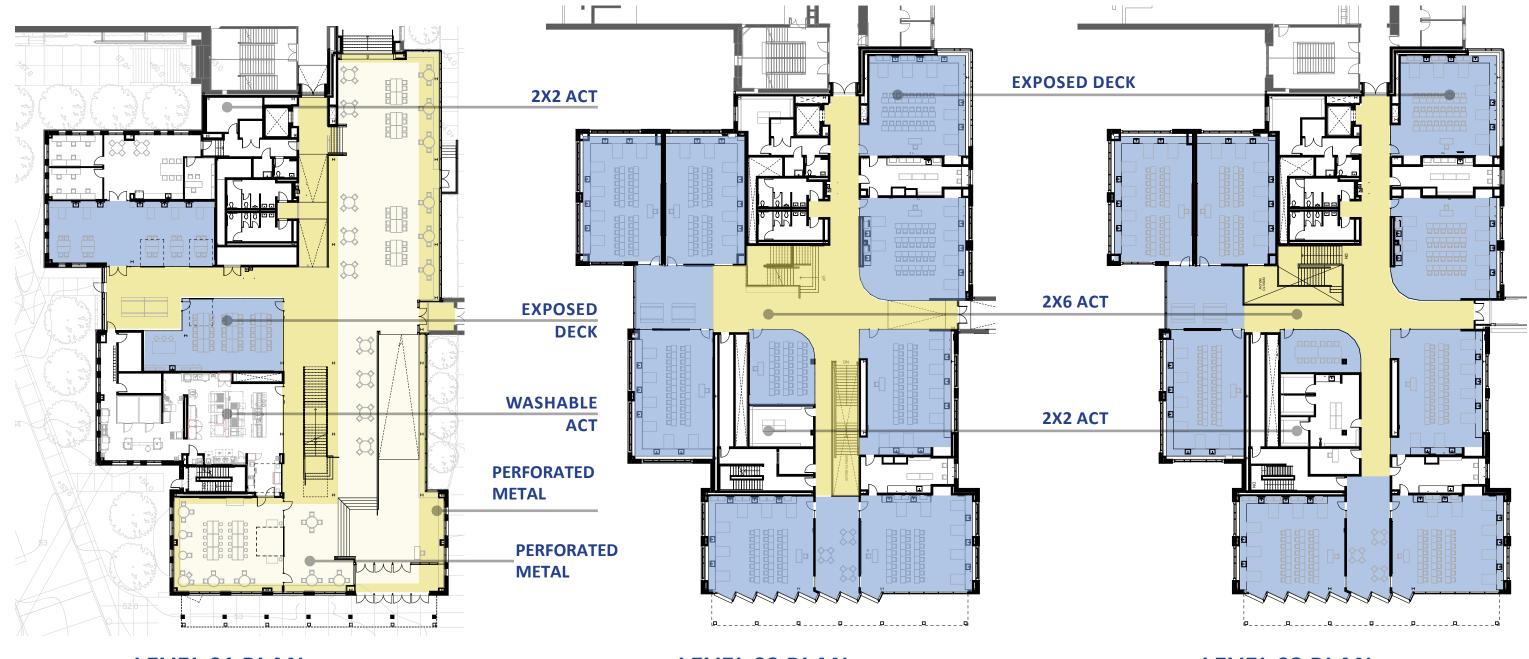

### **STEM WING - CEILING FINISHES**

**LEVEL 01 PLAN** 

**LEVEL 02 PLAN** 

#### **LEVEL 03 PLAN**

### **STEM WING - CEILING FINISHES**

BROOKLINE HIGH SCHOOL EXPANSION November 19, 2018