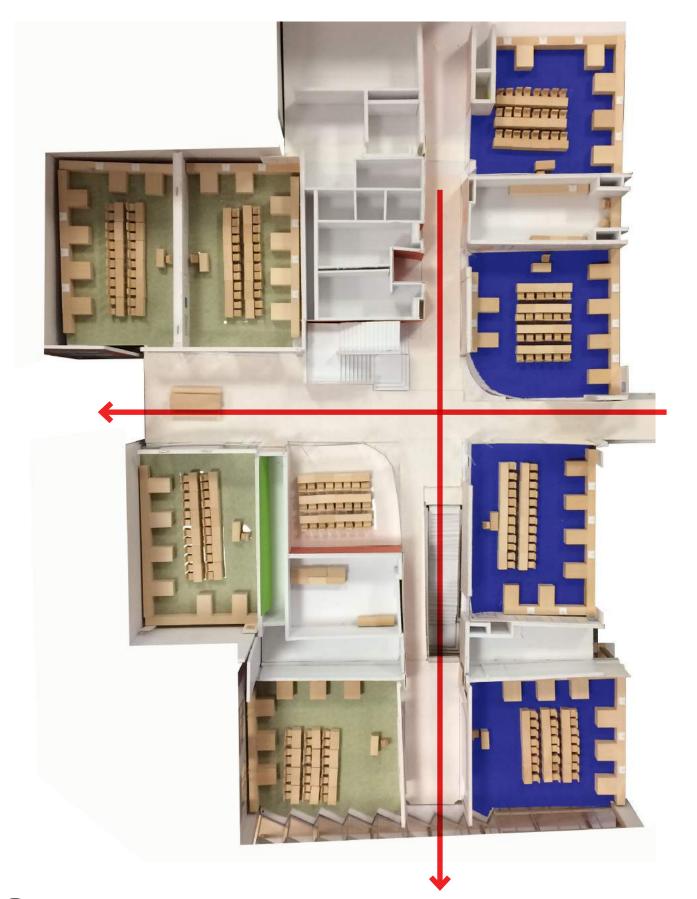

|

### HALLWAY ORGANIZATION AND DESIGN: SOUTH COLLABORATION SPACE





## HALLWAY ORGANIZATION AND DESIGN: COLLABORATION SPACES





## HALLWAY ORGANIZATION AND DESIGN: COLLABORATION SPACES



### CAFETERIA





# **STEM WING**



### **STEM WING - GROUND FLOOR 'PORCHES'**





## **STEM WING - GROUND FLOOR MAKER SPACE VISIBILITY**



**BROOKLINE HIGH SCHOOL EXPANSION** November 19, 2018



### **STEM WING - GROUND FLOOR MAKER SPACE VISIBILITY**





### **BABSON COLLEGE WEISSMAN CENTER**

### **STEM WING - GROUND FLOOR MAKER SPACE VISIBILITY**







#### **NOBLE & GREENOUGH PHYSICS LAB**









### ECSU FINE ARTS INSTRUCTIONAL CENTER



### MILTON ACADEMY PRITZKER SCIENCE CENTER



**BROOKLINE HIGH SCHOOL EXPANSION** November 19, 2018



### **STEM WING - FLOOR FINISHES**



**LEVEL 01 PLAN** 

**LEVEL 02 PLAN** 



#### **LEVEL 03 PLAN**

### **STEM WING - CEILING FINISHES**



**LEVEL 01 PLAN** 

**LEVEL 02 PLAN** 



#### **LEVEL 03 PLAN**

### **STEM WING - CEILING FINISHES**





BROOKLINE HIGH SCHOOL EXPANSION November 19, 2018

# **THIRD FLOOR RENOVATION**



### **THIRD FLOOR RENOVATION - OVERALL PLAN**



**BROOKLINE HIGH SCHOOL EXPANSION** November 19, 2018



### **THIRD FLOOR RENOVATION - FLOOR FINISHES**





### **THIRD FLOOR RENOVATION - CEILING FINISHES CONCEPT**



**BROOKLINE HIGH SCHOOL EXPANSION** November 19, 2018



# **TAPPAN ADDITION & RENOVATION**