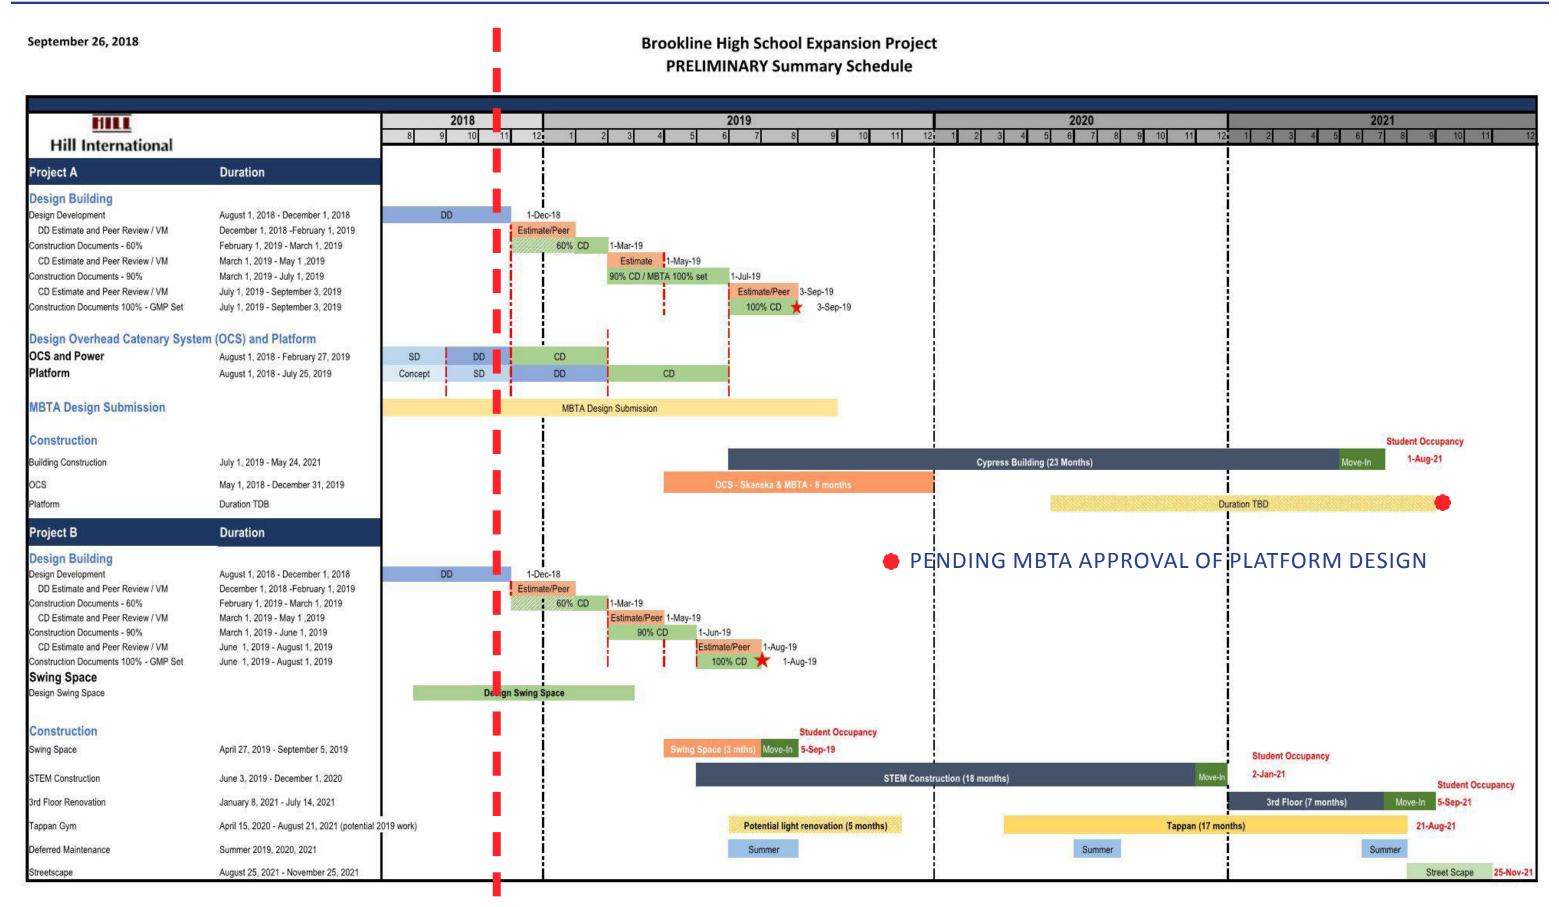

# **BROOKLINE HIGH SCHOOL EXPANSION**

BHS EXPANSION ADVISORY COMMITTEE MEETING November 19, 2018



- 1. RECAP
- 2. SCHEDULE UPDATE
- **3. DESIGN UPDATE INTERIORS**
- 4. MBTA UPDATE
- 5. NEXT STEPS



### **DESIGN AND DOCUMENT DEVELOPMENT SINCE LAST MEETING**

9/26 BHS EXPANSION ADVISORY COMMITTEE MEETING: Focused on Exterior

**SINCE 9/26**: Preparation for the 11/30 pricing document submission with a focus on:

**Technical Coordination** 

**Plan Development** 

**Interior Finishes** 

**11/30** Design Development Pricing Set submission





### **SCHEDULE UPDATE**





### **BHS EXPANSION INTERIORS**



- **FINISHES OVERVIEW**
- PLAN UPDATES
- CYPRESS BUILDING
- STEM WING
- THIRD FLOOR

**BROOKLINE HIGH SCHOOL EXPANSION** November 19, 2018



### - TAPPAN ADDITION & RENOVATION

### **INTERIOR MATERIALS PALETTE - EXISTING HIGH SCHOOL**



**BROOKLINE HIGH SCHOOL EXPANSION** November 19, 2018

• ACT TILE CEILINGS

• DRYWALL CEILINGS

• PAINTED DRYWALL

• CERAMIC WALL TILE

PLASTIC LAMINATE CASEWORK

• EPOXY RESIN WORK SURFACES

• INTERIOR GLAZING

• BULLETIN BOARDS / DISPLAY CABINETS

• TERRAZZO FLOORING (MAIN ENTRY)

• VCT FLOORING (MOST CORRIDORS)

## **INTERIOR MATERIALS PALETTE - COOLIDGE CORNER SCHOOL**



- PAINTED DRYWALL
- CERAMIC WALL TILE
- WOOD CASEWORK
- EPOXY RESIN WORK SURFACES
- INTERIOR GLAZING
- **RUBBER SHEET FLOORING**
- CARPET (LIBR