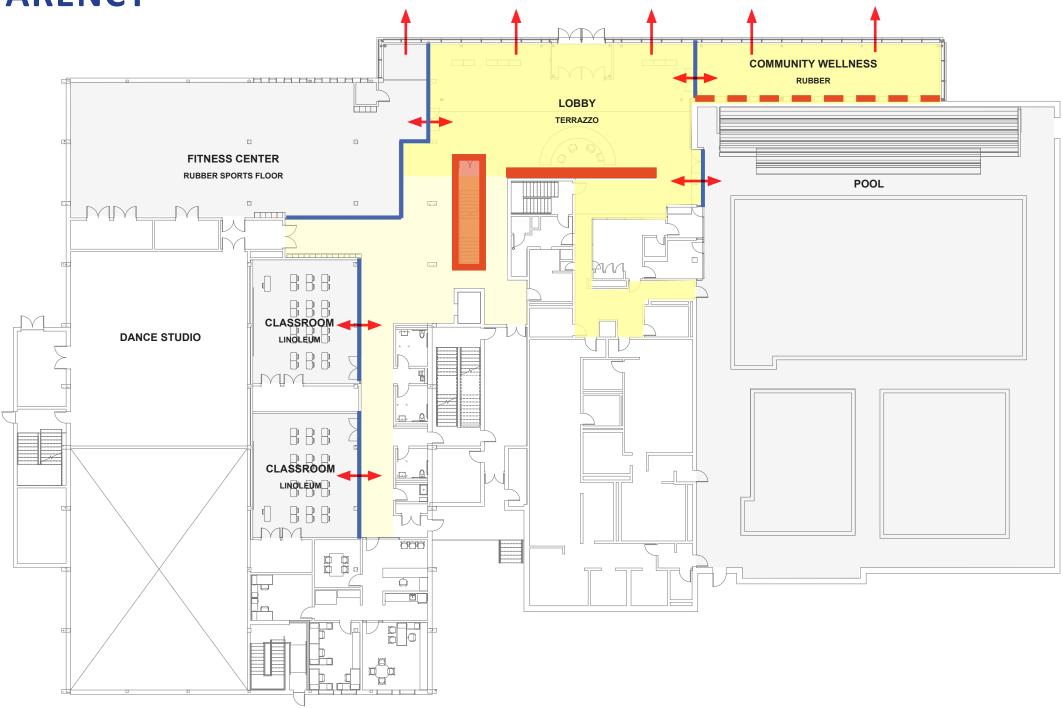

### **TAPPAN GYM - GROUND FLOOR CONCEPT**

- ORIENTATION
- TRANSPARENCY

LEVEL 01 PLAN