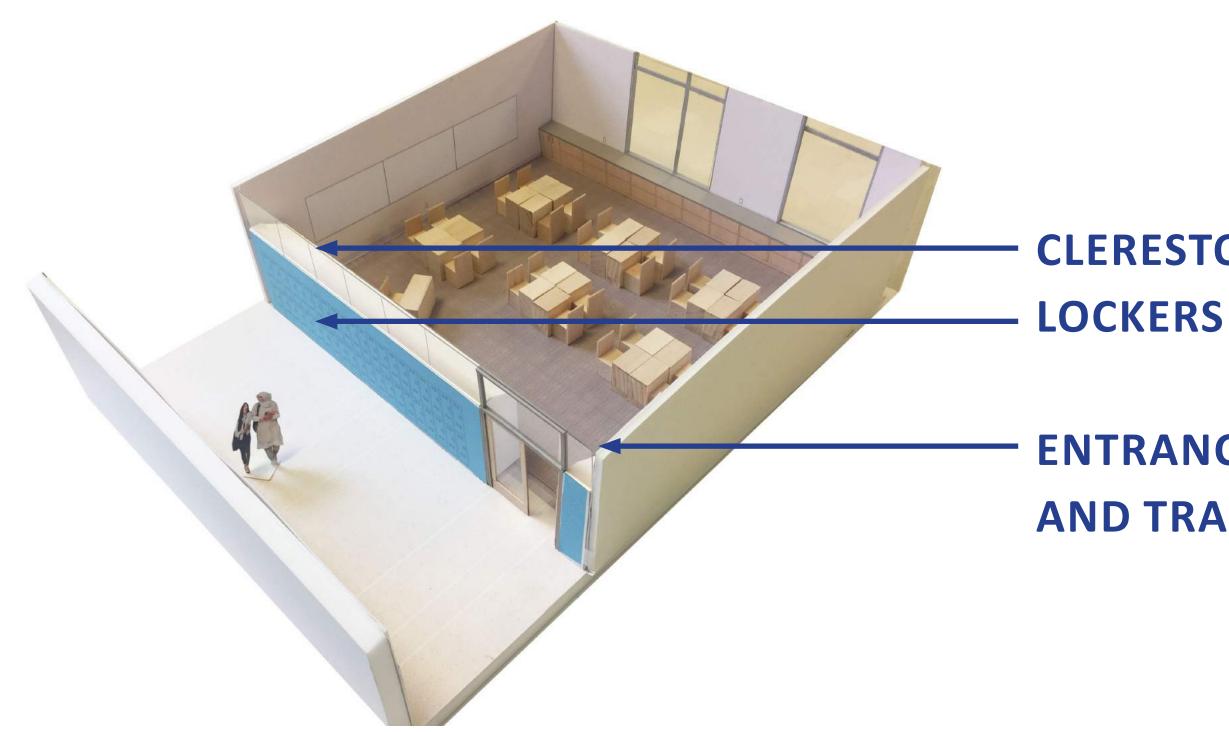

### **GENERAL USE CLASSROOM**

# CLERESTORY GLASS LOCKERS

# ENTRANCE W/ SIDELIGHT AND TRANSOM