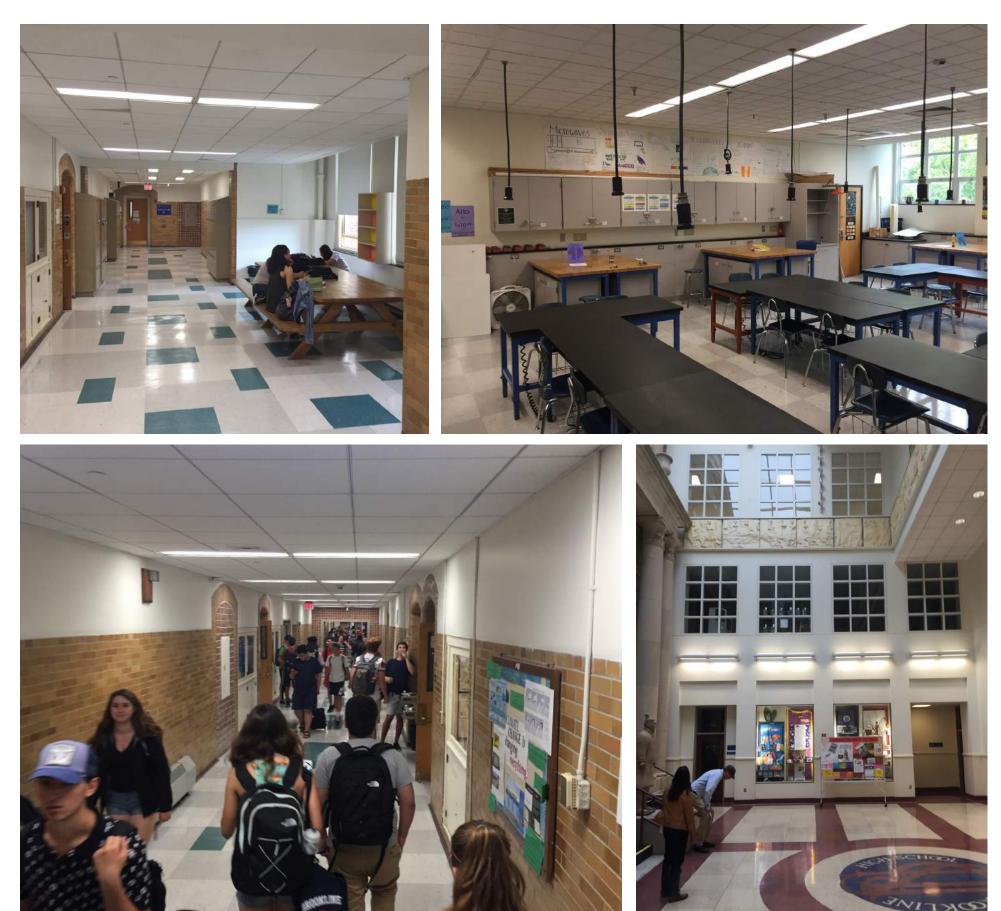

### **INTERIOR MATERIALS PALETTE - EXISTING HIGH SCHOOL**

**BROOKLINE HIGH SCHOOL EXPANSION** November 19, 2018

• ACT TILE CEILINGS

• DRYWALL CEILINGS

• PAINTED DRYWALL

• CERAMIC WALL TILE

PLASTIC LAMINATE CASEWORK

• EPOXY RESIN WORK SURFACES

• INTERIOR GLAZING

• BULLETIN BOARDS / DISPLAY CABINETS

• TERRAZZO FLOORING (MAIN ENTRY)

• VCT FLOORING (MOST CORRIDORS)

- ACT TILE CEILINGS
- DRYWALL CEILINGS

**FLOORING:** Terrazzo, Sheet linoleum w/ welded seams, carpet tile (limited use) **WALLS:** Large format porcelain tile, metal lockers, glass, ceramic tile (bathrooms, stairs) **CEILINGS:** ACT, GWB, specialty acoustic ceilings (cafeteria / STEM entry, Tappan entry) **LIGHTING:** All LED (limited number of fixture types)