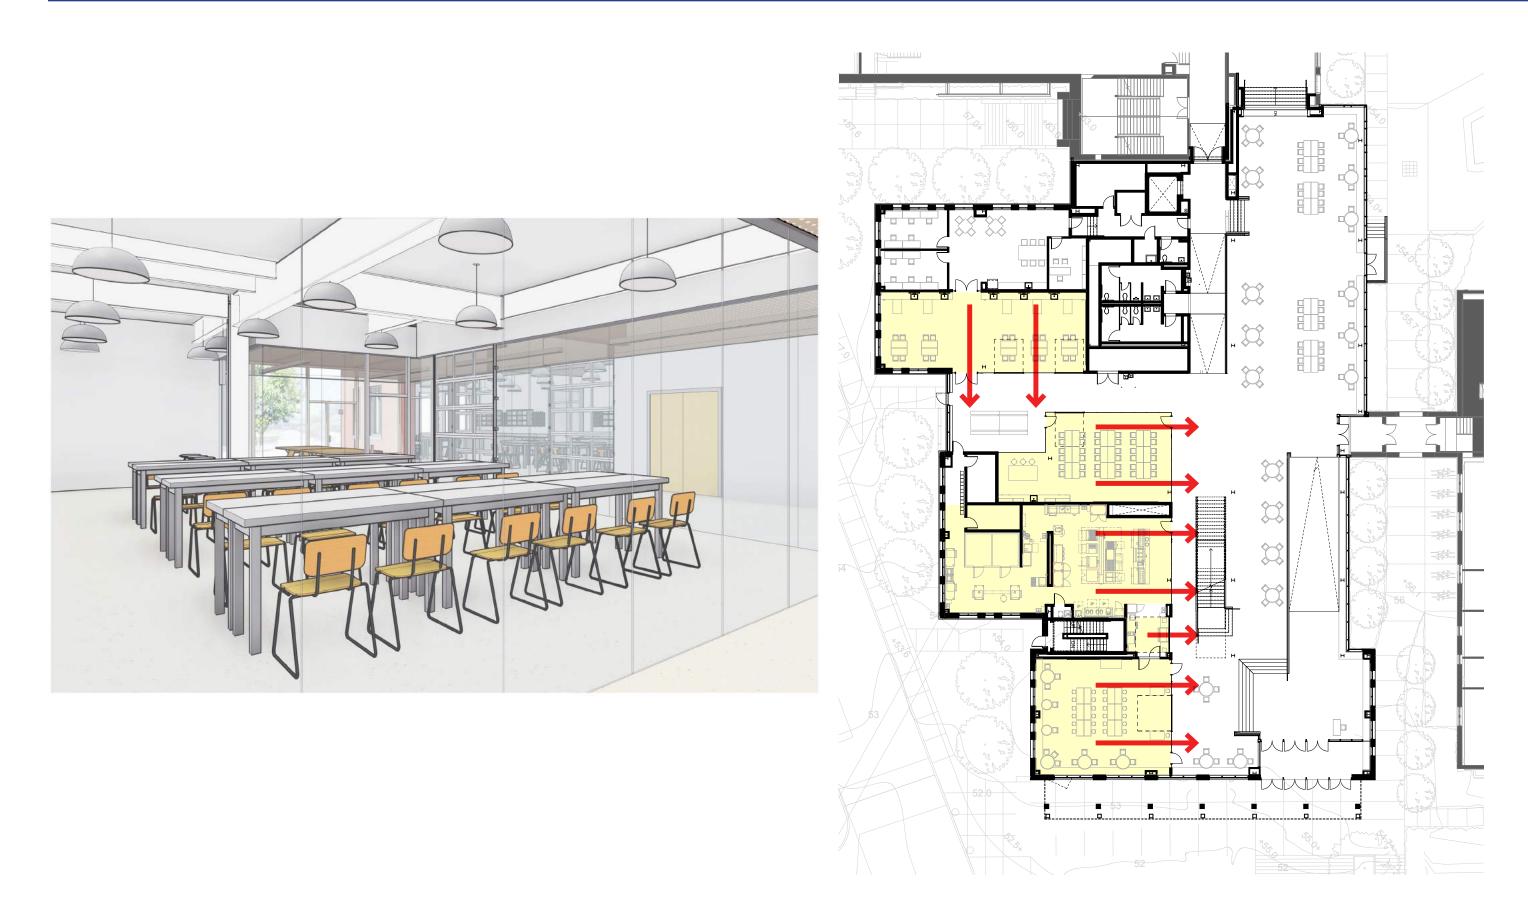

|

### HALLWAY ORGANIZATION AND DESIGN: SOUTH COLLABORATION SPACE





## HALLWAY ORGANIZATION AND DESIGN: COLLABORATION SPACES





## HALLWAY ORGANIZATION AND DESIGN: COLLABORATION SPACES



### CAFETERIA





# **STEM WING**



### **STEM WING - GROUND FLOOR 'PORCHES'**





## **STEM WING - GROUND FLOOR MAKER SPACE VISIBILITY**



**BROOKLINE HIGH SCHOOL EXPANSION** November 19, 2018



### **STEM WING - GROUND FLOOR MAKER SPACE VISIBILITY**





### **BABSON COLLEGE WEISSMAN CENTER**

### **STEM WING - GROUND FLOOR MAKER SPACE VISIBILITY**







#### **NOBLE & GREENOUGH PHYSICS LAB**









### ECSU FINE ARTS INSTRUCTIONAL CENTER



### MILTON ACADEMY PRITZKER SCIENCE CENTER



**BROOKLINE HIGH SCHOOL EXPANSION** November 19, 2018



### **STEM WING - FLOOR FINISHES**



**LEVEL 01 PLAN** 

**LEVEL 02 PLAN** 



#### **LEVEL 03 PLAN**

### **STEM WING - CEILING FINISHES**



**LEVEL 01 PLAN** 

**LEVEL 02 PLAN** 



#### **LEVEL 03 PLAN**

### **STEM WING - CEILING FINISHES**





BROOKLINE HIGH SCHOOL EXPANSION November 19, 2018

# **THIRD FLOOR RENOVATION**



### **THIRD FLOOR RENOVATION - OVERALL PLAN**